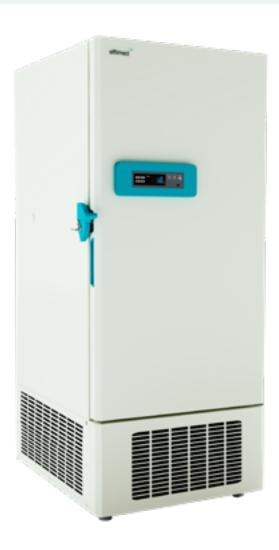

## **MFV-550**

| Model                               |                    |
|-------------------------------------|--------------------|
| Ultra Freezer -40°C                 | 19085275           |
| Model                               | MFV-550            |
| Cabinet Type                        | VERTICAL           |
| Volume (Lt)                         | 525                |
| Capacity (Aluminium Racks 2" Boxes) | 320                |
| Internal Dimensions (W x D x H)     | 585 x 696 x 1266   |
| External Dimensions (W x D x H)     | 930 x 1026 x 1947  |
| Packaging Dimensions (mm)           | 1035 x 1165 x 2145 |
| Net Weight (Kg)                     | 234                |

| Performance                   |                 |
|-------------------------------|-----------------|
| Temperature Setting Range     | -10°C » -40°C   |
| External Temperature          | 25°C / 60% HR   |
| Climatic Class                | N               |
| Controler                     | Microprocesator |
| Display type                  | Digital Display |
| Compressors                   | 1pz             |
| Cooling Method                | Direct          |
| Defrost Mode                  | Manual          |
| Refrigerant                   | Mixture         |
| Insulation Material/Thickness | 130mm           |

| Construction      |                           |
|-------------------|---------------------------|
| External Material | Steel plate with spraying |

| Internal Material and Shelves | AISI 304                   |
|-------------------------------|----------------------------|
| Shelves/Drawers               | 3/0                        |
| Number of Inner Doors         | 2                          |
| Outer Door Lock               | Yes                        |
| Access Port                   | 2                          |
| Weels and Caster              | 4/2                        |
| DATA/Interval/                | USB / 10 minutes / 2 years |
| Battery back-up               | Yes                        |
|                               |                            |

| Alarms             |     |
|--------------------|-----|
| System Alarm       | Yes |
| Power supply alarm | Yes |
| System Alarm       | Yes |

| Electrical                 |             |
|----------------------------|-------------|
| Power Supply/Frequency     | 220V / 50Hz |
| Power Consumption(KWh/24h) | 4.67        |
| 110V-220V 60 Hz Version    | Optional    |

| Sound level    |    |
|----------------|----|
| Noise Level Db | 45 |