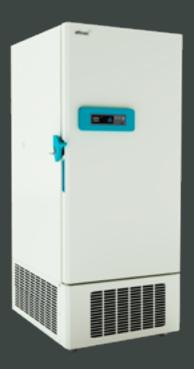

## **MFV-550**

| Model                               |                    |
|-------------------------------------|--------------------|
| Ultra Freezer -40°C                 | 19085275           |
| Model                               | MFV-550            |
| Cabinet Type                        | VERTICAL           |
| Volume (Lt)                         | 525                |
| Capacity (Aluminium Racks 2" Boxes) | 320                |
| Internal Dimensions (W x D x H)     | 585 x 696 x 1266   |
| External Dimensions (W x D x H)     | 930 x 1026 x 1947  |
| Packaging Dimensions (mm)           | 1035 x 1165 x 2145 |
| Net Weight (Kg)                     | 234                |

| Performance                   |                 |
|-------------------------------|-----------------|
| Temperature Setting Range     | -10°C » -40°C   |
| External Temperature          | 25°C / 60% HR   |
| Climatic Class                | N               |
| Controler                     | Microprocesator |
| Display type                  | Digital Display |
| Compressors                   | 1pz             |
| Cooling Method                | Direct          |
| Defrost Mode                  | Manual          |
| Refrigerant                   | Mixture         |
| Insulation Material/Thickness | 130mm           |

| Construction      |                           |
|-------------------|---------------------------|
| External Material | Steel plate with spraying |

| Internal Material and Shelves | AISI 304                   |
|-------------------------------|----------------------------|
| Shelves/Drawers               | 3/0                        |
| Number of Inner Doors         | 2                          |
| Outer Door Lock               | Yes                        |
| Access Port                   | 2                          |
| Weels and Caster              | 4/2                        |
| DATA/Interval/                | USB / 10 minutes / 2 years |
| Battery back-up               | Yes                        |
|                               |                            |

| Alarms             |     |
|--------------------|-----|
| System Alarm       | Yes |
| Power supply alarm | Yes |
| System Alarm       | Yes |

| Electrical                 |             |
|----------------------------|-------------|
| Power Supply/Frequency     | 220V / 50Hz |
| Power Consumption(KWh/24h) | 4.67        |
| 110V-220V 60 Hz Version    | Optional    |

| Sound level    |    |
|----------------|----|
| Noise Level Db | 45 |