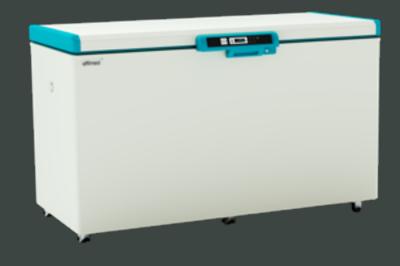

## **MFC-400**

| Model                               |                  |
|-------------------------------------|------------------|
| Ultra Freezer -40°C                 | 19084876         |
| Model                               | MFC-400          |
| Cabinet Type                        | HORIZONTAL       |
| Volume (Lt)                         | 358              |
| Capacity (Aluminium Racks 2" Boxes) | 270              |
| Internal Dimensions (W x D x H)     | 1308 x 465 x 651 |
| External Dimensions (W x D x H)     | 1534 x 775 x 929 |
| Packaging Dimensions (mm)           | 1783 x 815 x 975 |
| Net Weight (Kg)                     | 98               |

| Performance                   |                 |
|-------------------------------|-----------------|
| Temperature Setting Range     | -10°C » -40°C   |
| External Temperature          | 25°C / 60% HR   |
| Climatic Class                | Ν               |
| Controler                     | Microprocesator |
| Display type                  | LED             |
| Compressors                   | 1pz             |
| Cooling Method                | Direct          |
| Defrost Mode                  | Manual          |
| Refrigerant                   | R290            |
| Insulation Material/Thickness | 110mm           |

| Construction      |                    |
|-------------------|--------------------|
| External Material | SPCC epoxy coating |

## effimed

Noise Level Db

| Internal Material and Shelves | Stainless steel            |
|-------------------------------|----------------------------|
| Shelves/Drawers               | 1                          |
| Number of Inner Doors         | 0                          |
| Outer Door Lock               | Yes                        |
| Access Port                   | 1                          |
| Weels and Caster              | 4/2                        |
| DATA/Interval/                | USB / 10 minutes / 2 years |
| RS 485 Port                   | No                         |