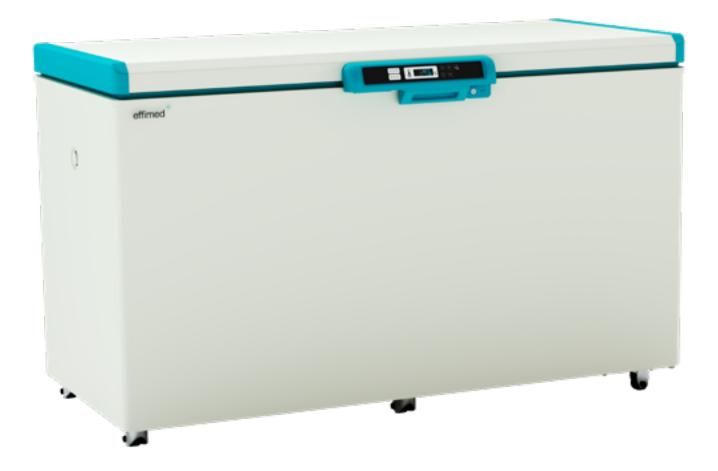

## **MFC-400**

| Model                               |                  |
|-------------------------------------|------------------|
| Ultra Freezer -40°C                 | 19084876         |
| Model                               | MFC-400          |
| Cabinet Type                        | HORIZONTAL       |
| Volume (Lt)                         | 358              |
| Capacity (Aluminium Racks 2" Boxes) | 270              |
| Internal Dimensions (W x D x H)     | 1308 x 465 x 651 |
| External Dimensions (W x D x H)     | 1534 x 775 x 929 |
| Packaging Dimensions (mm)           | 1783 x 815 x 975 |
| Net Weight (Kg)                     | 98               |

| Performance                   |                 |
|-------------------------------|-----------------|
| Temperature Setting Range     | -10°C » -40°C   |
| External Temperature          | 25°C / 60% HR   |
| Climatic Class                | Ν               |
| Controler                     | Microprocesator |
| Display type                  | LED             |
| Compressors                   | 1pz             |
| Cooling Method                | Direct          |
| Defrost Mode                  | Manual          |
| Refrigerant                   | R290            |
| Insulation Material/Thickness | 110mm           |

| Construction      |                    |
|-------------------|--------------------|
| External Material | SPCC epoxy coating |

## effimed

Noise Level Db

| Internal Material and Shelves | Stainless steel            |
|-------------------------------|----------------------------|
| Shelves/Drawers               | 1                          |
| Number of Inner Doors         | 0                          |
| Outer Door Lock               | Yes                        |
| Access Port                   | 1                          |
| Weels and Caster              | 4/2                        |
| DATA/Interval/                | USB / 10 minutes / 2 years |
| RS 485 Port                   | No                         |