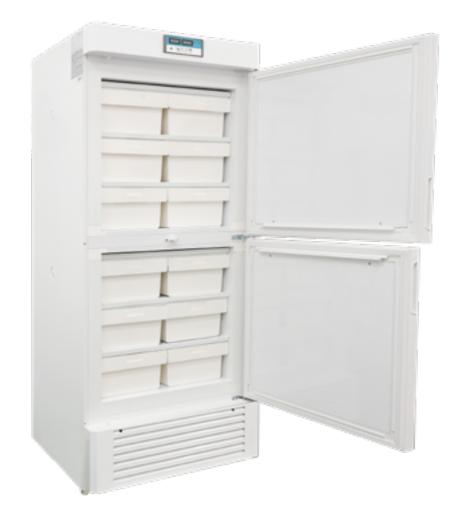

## LFV-450

| Model                                 |                        |
|---------------------------------------|------------------------|
| -25? Biomedical Freezer               | 19084875               |
| Model                                 | LFV-450                |
| Cabinet Type                          | VERTICAL               |
| Capacity (Lt)                         | 449                    |
| Internal Dimensions (W x D x H) (mm)  | (650 x 570 x 627 ) x 2 |
| External Dimensions (W x D x H) (mm)  | 810 x 735 x 1955       |
| Packaging Dimensions (W x D x H) (mm) | 895 x 820 x 2045       |
| Net Weight (Kg)                       | 133                    |
| Performance                           |                        |
| Temperature Range                     | -10°C » -25°C          |
| Ambient Temperature                   | 25°C / 60% HR          |
| Climatic Class                        | Ν                      |
| Controler                             | Microprocesator        |
| Monitor                               | LCD Display            |
| Refrigeration                         |                        |
| Compressors                           | 2pz                    |
| Cooling Method                        | Direct                 |
| Defrost Mode                          | Manual                 |
| Refrigerant                           | R600a                  |
| Insulation Material/Thickness         | 80                     |
| Construction                          |                        |
| External Material                     | Powder coated material |

## effimed

| Internal Material and Shelves | Aluminum plate with spraying         |
|-------------------------------|--------------------------------------|
| Shelves                       | 5/12 Drawers                         |
| Outer Door Lock               | Yes                                  |
| Access Port                   | 2                                    |
| Weels and Caster              | 4/2                                  |
| DATA/Interval/Recording Time  | USB/Record every 10 minute / 2 years |