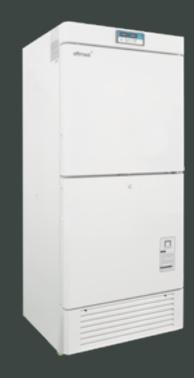

## LFV-450

| Model                                 |                        |
|---------------------------------------|------------------------|
| -25? Biomedical Freezer               | 19084875               |
| Model                                 | LFV-450                |
| Cabinet Type                          | VERTICAL               |
| Capacity (Lt)                         | 449                    |
| Internal Dimensions (W x D x H) (mm)  | (650 x 570 x 627 ) x 2 |
| External Dimensions (W x D x H) (mm)  | 810 x 735 x 1955       |
| Packaging Dimensions (W x D x H) (mm) | 895 x 820 x 2045       |
| Net Weight (Kg)                       | 133                    |
| Performance                           |                        |
| Temperature Range                     | -10°C » -25°C          |
| Ambient Temperature                   | 25°C / 60% HR          |
| Climatic Class                        | Ν                      |
| Controler                             | Microprocesator        |
| Monitor                               | LCD Display            |
| Refrigeration                         |                        |
| Compressors                           | 2pz                    |
| Cooling Method                        | Direct                 |
| Defrost Mode                          | Manual                 |
| Refrigerant                           | R600a                  |
| Insulation Material/Thickness         | 80                     |
| Construction                          |                        |
| External Material                     | Powder coated material |